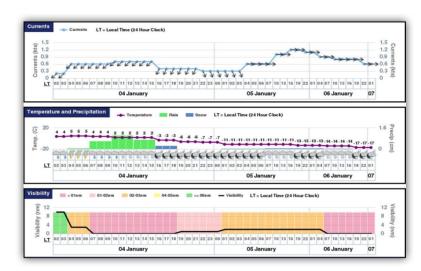

Detailed Tabular Forecast

10-day Outlook

Synoptic Weather Discussion

Meteogram/Forecast Maps

Dolphin OnLine / Dolphin OnBoard

Adverse Weather/Tropical Monitoring

Earthquake/Tsunami Alerts

24/7 Consultation