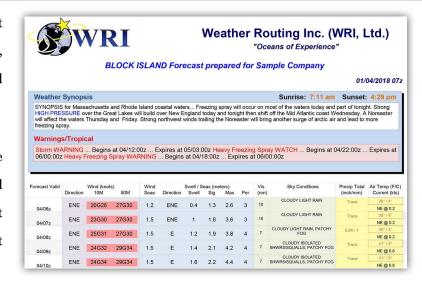

Detailed Tabular Forecast

10-day Outlook

Synoptic Weather Discussion

Meteogram/Forecast Maps

Dolphin OnLine / Dolphin OnBoard

Adverse Weather/Tropical Monitoring

Earthquake/Tsunami Alerts

24/7 Consultation