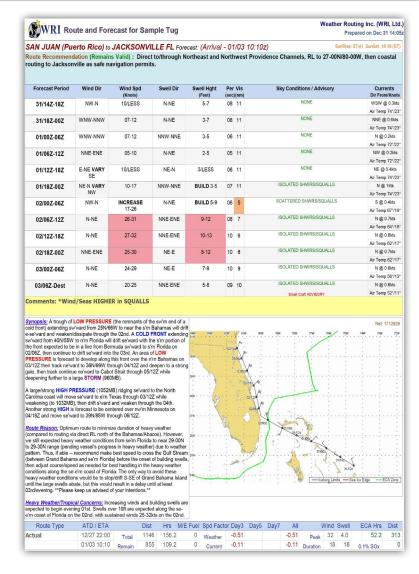

Pre-Voyage Reports

Optimum Route Recommendation

Detailed Tabular Forecast

Synoptic Weather Discussion

Comparison Route/Forecast

Dolphin OnLine /Dolphin OnBoard

Daily Forecast Maps and Port Forecasts

Earthquake/Tsunami Alerts