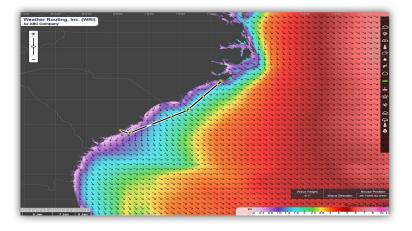

WRI combines the best of technology with experienced marine meteorologists available 24/7 to provide accurate, detailed forecasts. We continuously monitor and analyze weather and ocean current patterns to evaluate for the optimum route: Safe, Fast, and Efficient. Your vessels and land-based operations are always kept well aware of upcoming weather conditions and suggested routing.

24/7 Consultation

With **WRI's** fleet routing services, you can rest assured that your vessels will be advised on the safest and most optimum route, ensuring that they minimize/avoid adverse weather conditions, arriving at their destination safely and on time.