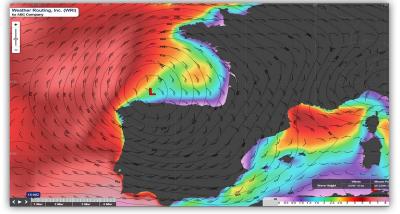

WRI combines the best of technology with experienced marine meteorologists available 24/7 to provide accurate, detailed forecasts. We continuously monitor and analyze weather and ocean current patterns to evaluate for the optimum route: Safe, Fast, and Efficient. Your vessels and land-based operations are always kept well aware of upcoming weather conditions and suggested routing.

24/7 Consultation

With **WRI's** fleet routing services, you can rest assured that your vessels will be advised on the safest and most optimum route, ensuring that they minimize/avoid adverse weather conditions, arriving at their destination safely and on time.