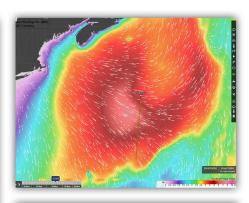

## **Optimum Ship Routing**

**Performance Analysis** 

Since 1961, **Weather Routing, Inc. (WRI)** has maintained a proud tradition of fleet routing/weather assistance and performance monitoring services, **ensuring your vessels remain safe and protecting your financial interests**. Our services combine the best of technology with experienced marine meteorologists and performance analysts, and are tailored to meet your specific requirements. With a cost-effective and dependable weather provider like **WRI**, you can concentrate on other aspects of your business.