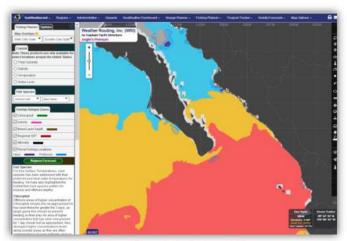

## **Fishing Planner**

- An interactive tool, on the **SeaWeather** where you can view our high resolution fishing and weather charts, and prime fishing locations.
- Prime Fishing Locations highlight preferred and ideal hotspot fishing zones and feeding locations for various inshore and offshore species.

**WRI Tournament Forecast** 

SeaWeather Fishing Planner

WRI@WRIWX.com

SeaWeather App Winds/Seas & Currents