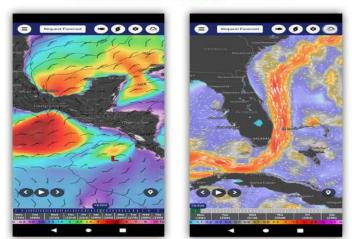

# SeaWeather OnLine:

- 15 day trial of SeaWeather is included in customized racing packages.
- Global forecast data out to 10 days.
- Voyage Planner: Create/compare your own routes.
- Tropical Cyclone Tracker and Tropical Surveillance.
- Get our SeaWeather App from <u>Google Play</u> or the <u>App Store</u>.

#### SeaWeather Voyage Planner

SeaWeather App Winds/Seas & Currents

1.518.798.1110