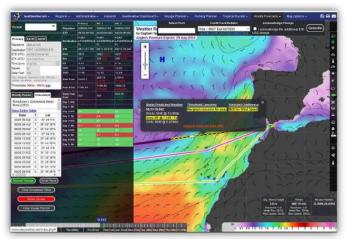

#### SeaWeather Voyage Planner

SeaWeather App Winds/Seas & Currents

1.518.798.1110

# SeaWeather OnLine:

- 15 day trial of SeaWeather is included in customized racing packages.
- Global forecast data out to 10 days.
- Voyage Planner: Create/compare your own routes.
- Tropical Cyclone Tracker and Tropical Surveillance.
- Get our SeaWeather App from <u>Google Play</u> or the <u>App Store</u>.