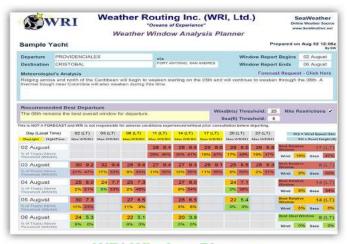

### **WRI Studies & Window Planner:**

- Studies detail typical weather for any location and optimal routing based on climatology and vessel constraints.
- Window Planners are daily summaries for clients on lengthy weather delays, addressing departure dates and maximum winds/seas on those dates.

#### **WRI PDF Forecast**

SeaWeather OnLine Tropics

**WRI Window Planner** 

01/2