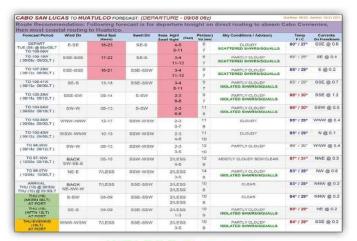

#### **Customized Forecasts/Routes**

- One on one consultations with a marine meteorologist
- Detailed trip summary, synopsis, conclusions, and route recommendation.
- Forecasts include: winds, sea/swell, swell period clouds / precipitation, temperature, and visibility.
- Meteograms and weather charts are sent for a more visual representation of the forecast.

#### **WRI PDF Forecast**

SeaWeather OnLine Tropics

**WRI Window Planner** 

01/2