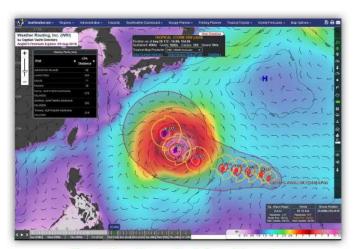

## **Tropical Surveillance & Heavy Weather Alerts:**

- Daily tropical summaries for your ocean basin, and special alerts sent if there are any potential threats.
- WRI provides instant emails of: NOAA heavy weather alerts, hazardous Mediterranean weather, and Tsunami alerts.

## SeaWeather OnLine:

- Global forecast data out to 10 days.
- Voyage Planner: Create/compare your own routes.
- Fishing Planner: Location "hotspots" to find your fish.
- Tropical Cyclone Tracker and Tropical Surveillance.
- Download SeaWeather App in the App Store or Google Play.
- SeaWeather OnBoard: for low bandwith users while underway.

#### **WRI PDF Forecast**

SeaWeather OnLine Tropics

**WRI Window Planner** 

01/2